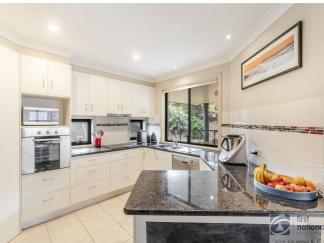

The home features a spacious open plan living area which is tiled and has air-conditioning for comfort all year round. The split-level design leads upstairs to 3 bedrooms, all with ceiling fans, 2 bedrooms including air-conditioning, plus the main bedroom featuring walk-in robe plus ensuite. The separate main bathroom is a 3-way design ideal for family living, with bath + shower, separate toilet and vanity area. The added bonus in the neatly designed laundry chute to laundry.