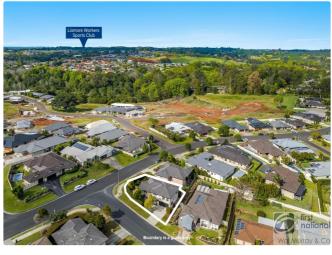

ding air-conditioning, plus the main bedroom featuring walk-in robe plus ensuite. The separate main bathroom is a 3-way design ideal for family living, with bath + shower, separate toilet and vanity area. The added bonus in the neatly designed laundry chute to laundry.

Flowing outside is the covered patio to entertain while overlooking the private yard area, suitable for small pets or gardens.

Downstairs has the double lockup garage, extra storage space, plus dedicated laundry room with access to outside. Don to miss the chance to buy this well-presented property, in such a handy location. Call today.

- 3 Bedrooms
- 2 Bathrooms
- 2 Garages
- Air Conditioning
- Remote Garage
- Outdoor Entertaining
- Built In Robes
- Dishwasher

\$685,000



# **Photo Gallery**

































lismore@walmurray.com.au

### Map





lismore@walmurray.com.au

## **Contact For Inspection**



#### **BENJAMIN CONTE**

LICENSED REAL ESTATE AGENT

0408 368 913

ben@walmurray.com.au