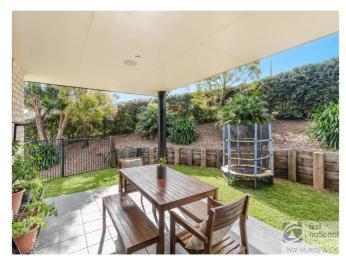

Flowing outside is the covered patio to entertain while overlooking the private yard area, suitable for small pets or gardens.

Downstairs has the double lockup garage, extra storage space, plus dedicated laundry room with access to outside. Don to miss the chance to buy this well-presented property, in such a handy location. Call today.