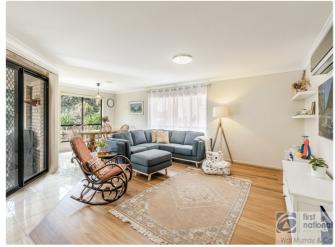

The home features a spacious open plan living area which is tiled and has air-conditioning for comfort all year round. The split-level design leads upstairs to 3 bedrooms, all with ceiling fans, 2 bedrooms including air-conditioning, plus the main bedroom featuring walk-in robe plus ensuite. The separate main bathroom is a 3-way design ideal for family living, with bath + shower, separate toilet and vanity area. The added bonus in the neatly designed laundry chute to laundry.