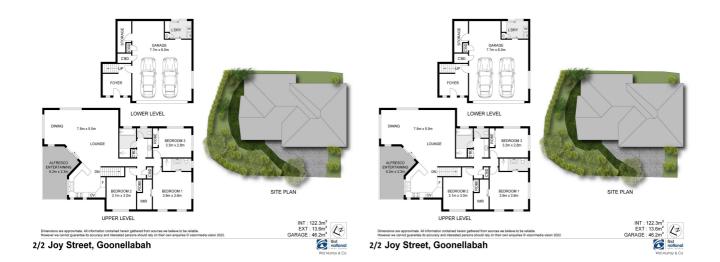

The home features a spacious open plan living area which is tiled and has air-conditioning for comfort all year round. The split-level design leads upstairs to 3 bedrooms, all with ceiling fans, 2 bedrooms including air-conditioning, plus the main bedroom featuring walk-in robe plus ensuite. The separate main bathroom is a 3-way design ideal for family living, with bath + shower, separate toilet and vanity area. The added bonus in the neatly designed laundry chute to laundry.

Flowing outside is the covered patio to entertain while overlooking the private yard area, suitable for small pets or gardens.

Downstairs has the double lockup garage, extra storage space, plus dedicated laundry room with access to outside. Don to miss the chance to buy this well-presented property, in such a handy location. Call today.

- 3 Bedrooms
- 2 Bathrooms
- 2 Garages
- Air Conditioning
- Remote Garage
- Outdoor Entertaining
- Built In Robes
- Dishwasher

\$685,000