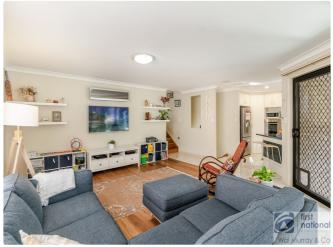

The home features a spacious open plan living area which is tiled and has air-conditioning for comfort all year round. The split-level design leads upstairs to 3 bedrooms, all with ceiling fans, 2 bedrooms including air-conditioning, plus the main bedroom featuring walk-in robe plus ensuite. The separate main bathroom is a 3-way design ideal for family living, with bath + shower, separate toilet and vanity area. The added bonus in the neatly designed laundry chute to laundry.