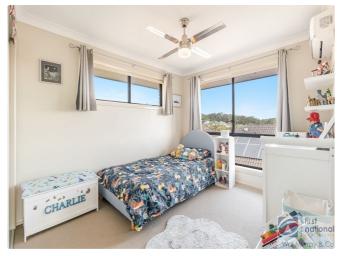

The home features a spacious open plan living area which is tiled and has air-conditioning for comfort all year round. The split-level design leads upstairs to 3 bedrooms, all with ceiling fans, 2 bedrooms including air-conditioning, plus the main bedroom featuring walk-in robe plus ensuite. The separate main bathroom is a 3-way design ideal for family living, with bath + shower, separate toilet and vanity area. The added bonus in the neatly designed laundry chute to laundry.

# **Photo Gallery**

lismore@walmurray.com.au