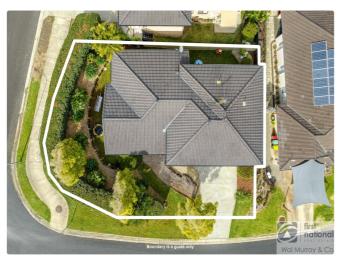

## **Property Details**

2/2 Joy Street, GOONELLABAH

**SOLD BY THE WAL MURRAY TEAM** 

2 🖨

Suitable for many buyers, this free-standing property is located close to Shopping Centre, Sport Complex, Schools and parks. Well-presented both inside and out, this home will appeal to first home buyers, small families, even the retiree.

Flowing outside is the covered patio to entertain while overlooking the private yard area, suitable for small pets or gardens.

Downstairs has the double lockup garage, extra storage space, plus dedicated laundry room with access to outside. Don to miss the chance to buy this well-presented property, in such a handy location. Call today.

# **Photo Gallery**

lismore@walmurray.com.au