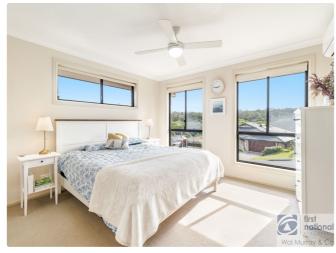

The home features a spacious open plan living area which is tiled and has air-conditioning for comfort all year round. The split-level design leads upstairs to 3 bedrooms, all with ceiling fans, 2 bedrooms including air-conditioning, plus the main bedroom featuring walk-in robe plus ensuite. The separate main bathroom is a 3-way design ideal for family living, with bath + shower, separate toilet and vanity area. The added bonus in the neatly designed laundry chute to laundry.